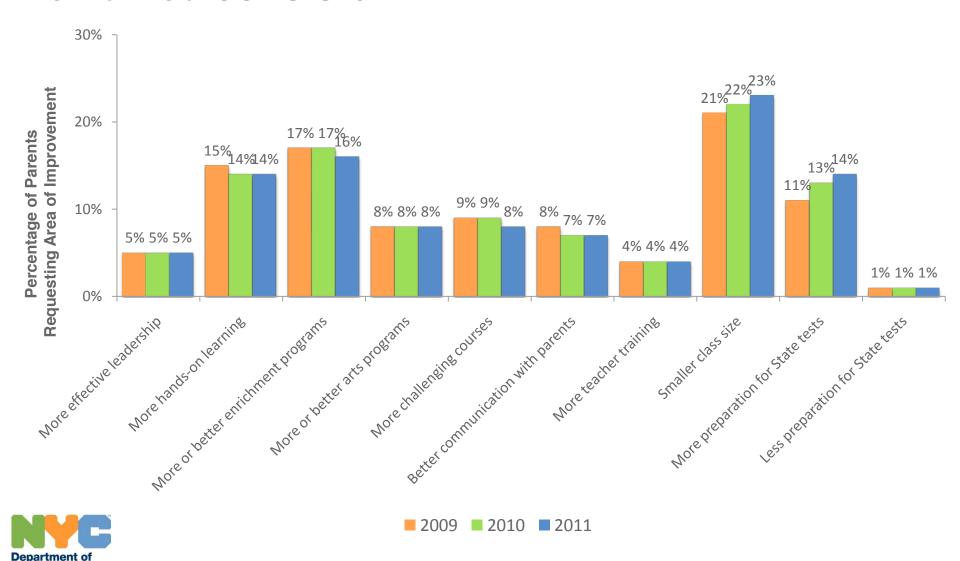

## Parent requests for school improvements remained consistent

Dennis M. Walcott, Chancelloi