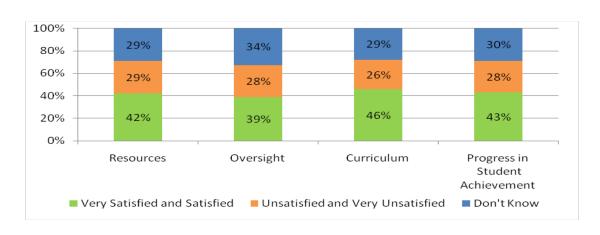

# Parent satisfaction with the Panel for Educational Policy and Schools Chancellor

Parent satisfaction with the performance of the citywide Panel for Educational Policy with regard to school:

\* Chancellor Dennis Walcott's tenure began on April 18 after the 2011 School Survey closed on April 15.