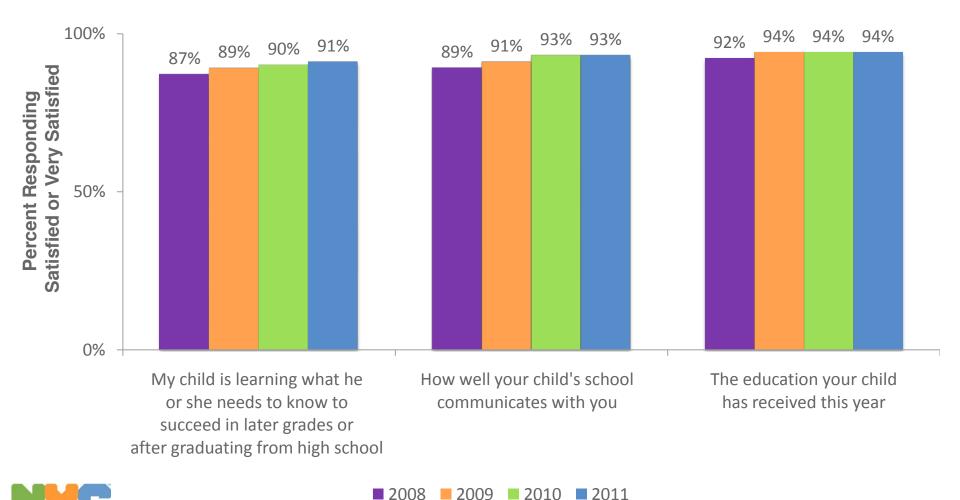

### NYC School Survey Citywide Results

**June 2011** 



#### Parents, students, and teachers reached new alltime participation highs







# Schools reached new all-time highs in online participation, 1 in 4 surveys were taken online

Percent of surveys completed online





# A majority of parents participated across all boroughs





School Districts (including charter schools)

# Parent, student, and teacher satisfaction remained high across domains



Dennis M. Walcott, Chancelloi

## Parents indicated high levels of satisfaction with schools





# Students demonstrated increased satisfaction in key areas



Dennis M. Walcott, Chancelloi

# Teachers reported consistent satisfaction in key areas





## Parent requests for school improvements remained consistent



Dennis M. Walcott, Chancelloi

# Parent satisfaction with the Panel for Educational Policy and Schools Chancellor

Parent satisfaction with the performance of the citywide Panel for Educational Policy with regard to school:

\* Chancellor Dennis Walcott's tenure began on April 18 after the 2011 School Survey closed on April 15.

Parent satisfaction with the performance of the Schools Chancellor with regard to school:





<sup>·</sup> District 75 schools are not included here.

# Teacher satisfaction with the Panel for Educational Policy and Schools Chancellor

**Teac