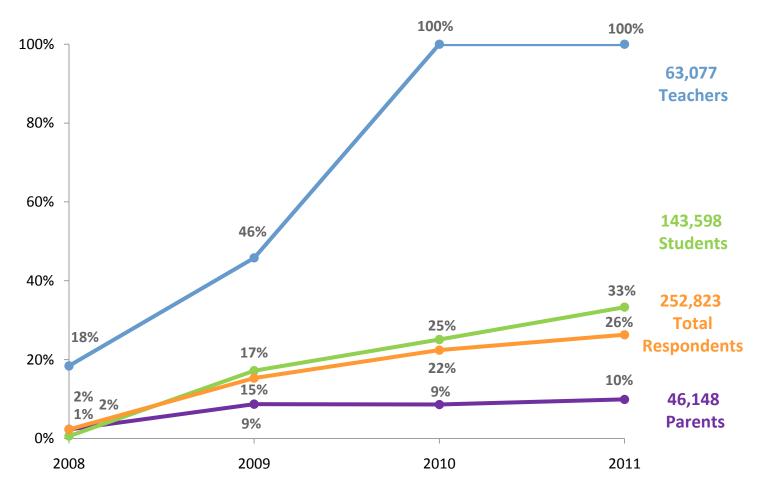

# Schools reached new all-time highs in online participation, 1 in 4 surveys were taken online

Percent of surveys completed online