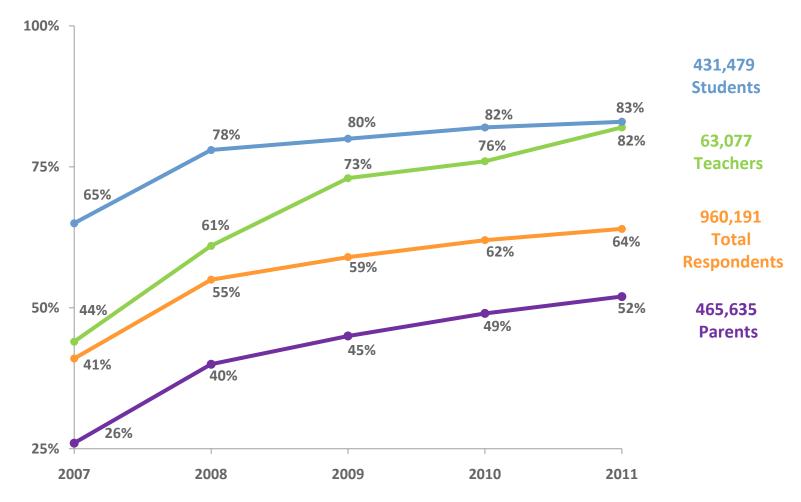

### NYC School Survey Citywide Results

**June 2011** 



#### Parents, students, and teachers reached new alltime participation highs







# Schools reached new all-time highs in online participation, 1 in 4 surveys were taken online

Percent of surveys completed online





# A majority of parents participated across all boroughs





School Districts (including charter schools)

# Parent, student, and teacher satisfaction remained high across domains



Dennis M. Walcott, Chancelloi

## Parents indicated high levels of satisfaction with schools





# Students demonstrated increased satisfaction in key areas



Dennis M. Walcott, Chancelloi

# Teachers reported consistent satisfaction in key areas





## Parent requests for school improvements remained consistent



Dennis M. Walcott, Chancelloi

# Parent satisfaction with the Panel for Educational Policy and Schools Chancellor

Parent satisfaction with the performance