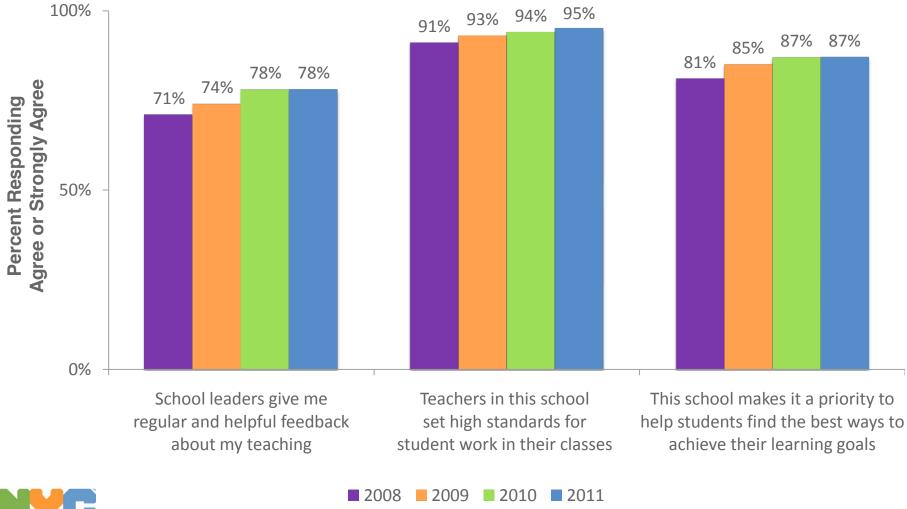

### NYC School Survey Citywide Results

**June 2011** 



#### Parents, students, and teachers reached new alltime participation highs







# Schools reached new all-time highs in online participation, 1 in 4 surveys were taken online

Percent of surveys completed online





# A majority of parents participated across all boroughs





School Districts (including charter schools)

# Parent, student, and teacher satisfaction remained high across domains



Dennis M. Walcott, Chancelloi

## Parents indicated high levels of satisfaction with schools





# Students demonstrated increased satisfaction in key areas



Dennis M. Walcott, Chancelloi

# Teachers reported consistent satisfaction in key areas





## Parent requests for school improvements remained consistent



Dennis M. Walcott, Chancelloi

# Parent satisfaction with the Panel for Educational Policy and Schools Chancellor

Parent satisfaction with the performance of the citywide Panel for Educational Policy with regard to school:

\* Chancellor Dennis Walcott's tenure began on April 18 after the 2011 School Survey closed on April 15.

Parent satisfaction with the performance of the Schools Chancellor with regard to school:





<sup>·</sup> District 75 schools are not included here.

# Teacher satisfaction with the Panel for Educational Policy and Schools Chancellor

**Teacher** satisfaction with the performance of the **Panel for Educational Policy** with regard to school:

\* Chancellor Dennis Walcott's tenure began on April