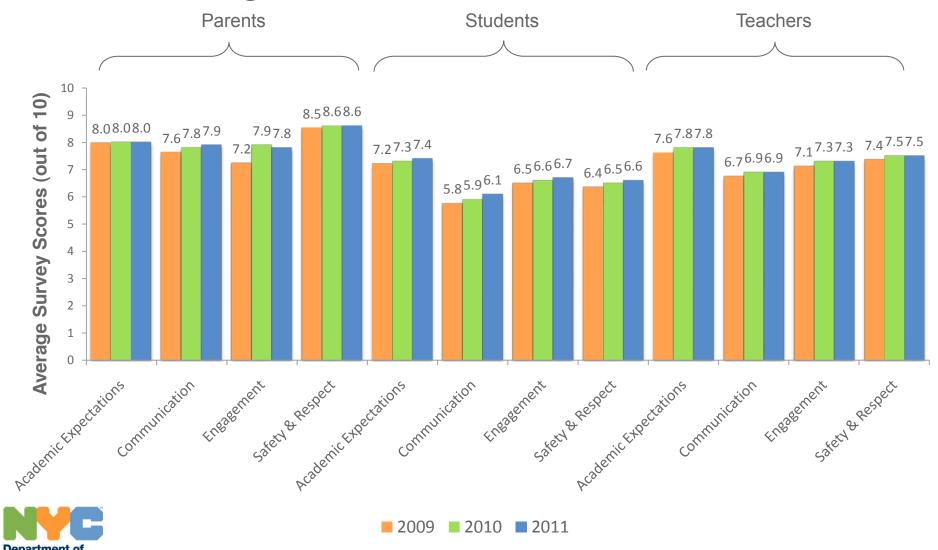

# Parent, student, and teacher satisfaction remained high across domains

Dennis M. Walcott, Chancelloi