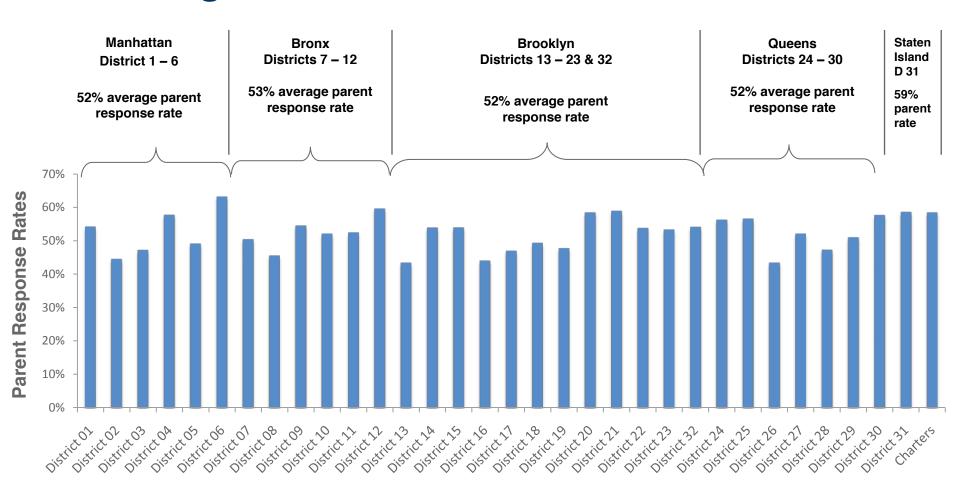

# A majority of parents participated across all boroughs

School Districts (including charter schools)