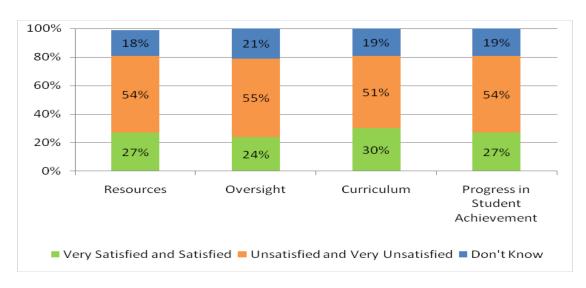

# Teacher satisfaction with the Panel for Educational Policy and Schools Chancellor

**Teacher** satisfaction with the performance of the **Panel for Educational Policy** with regard to school:

\* Chancellor Dennis Walcott's tenure began on April 18 after the 2011 School Survey closed on April 15.

**Teacher** satisfaction with the performance of the **Schools Chancellor** with regard to school:

District 75 schools are not included here.

Visit <u>www.nycschoolsurvey.org</u> for more information about the NYC School Survey.