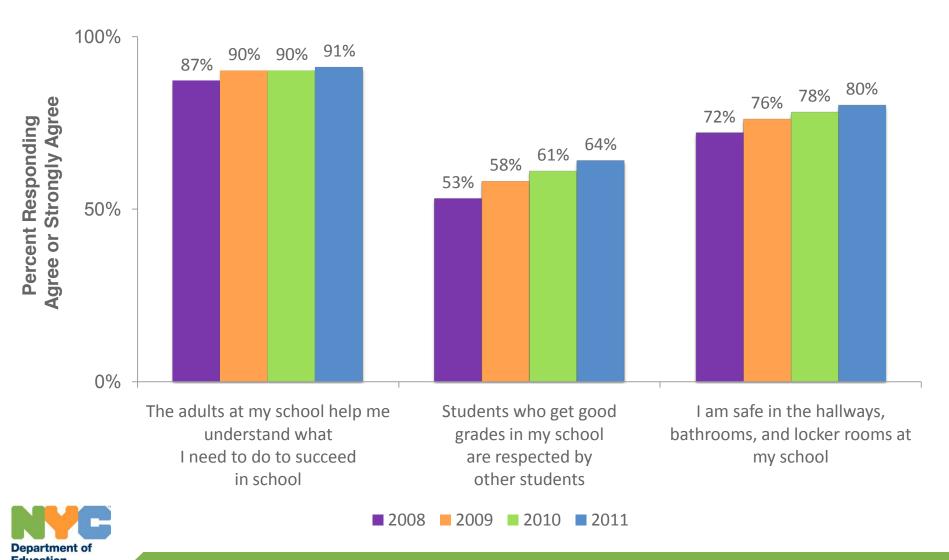

# Students demonstrated increased satisfaction in key areas

Dennis M. Walcott, Chancelloi