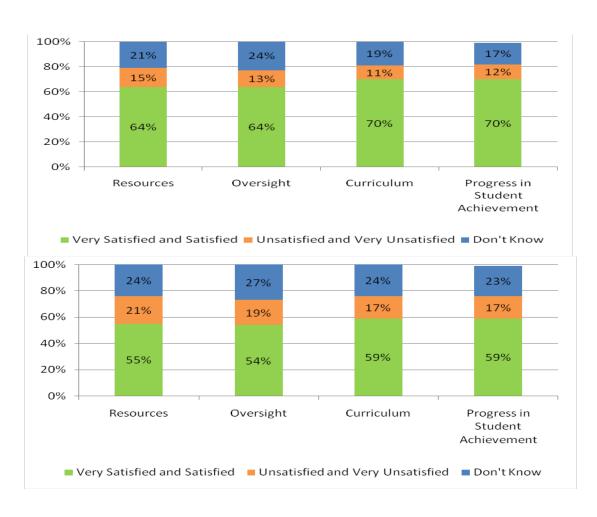

# Parent satisfaction with the Panel for Educational Policy and Schools Chancellor

Parent satisfaction with the performance of the citywide Panel for Educational Policy with regard to school:

\* Chancellor Dennis Walcott's tenure began on April 18 after the 2011 School Survey closed on April 15.

Parent satisfaction with the performance of the Schools Chancellor with regard to school:

<sup>·</sup> District 75 schools are not included here.